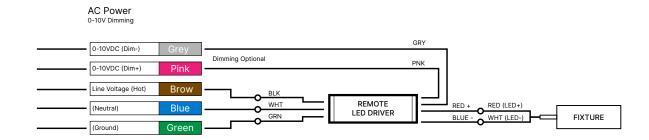

### Wiring Diagram

Feed the Power Cable from the fixture through the Backplate Assembly and make the DC wire connections. Refer to the wiring diagram.

Secure the Backplate Assembly to the electrical box while feeding the power cable through the Backplate Engage both projection arms with the brackets located on the fixture and secure with provided screws.