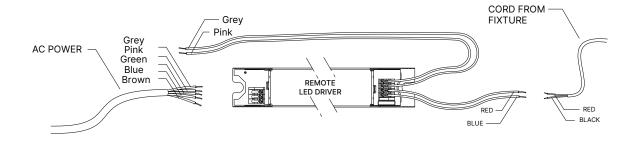

8.5mm (62.94")          |
| 2440mm (95.39")            | 2200.5mm (86.64")          |



Feed the Power Cable from the fixture through the Backplate Assembly and make the DC wire connections. Refer to the wiring diagram.





Secure the Backplate Assembly to the electrical box while feeding the power cable through the Backplate Engage both projection arms with the brackets located on the fixture and secure with provided screws.







Depending on your fixture specifications, there may be the need for (2) electrical boxes. Follow Step 2-3 for each mounting location if needed. Connect power to the Driver Box.





#### **Care Instructions:**

Wipe with a soft cloth only. Always avoid using harsh chemicals and/or cleaners.



# **LUMAERA** MiniBM Wall

### Wiring Diagram

#### **Driver**