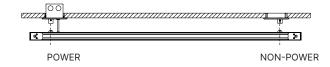

Backplates are not adjustable. Use rectangular single gang electrical boxes, installed horizontally. Hold the fixture up to the wall and check to make sure canopies and mounting hardware are properly spaced on the mounting surface for final installation.

Depending on your fixture specifications, there may be the need for (2) electrical boxes. Follow Step 2-3 for each mounting location if needed. Connect power to the Driver Box.