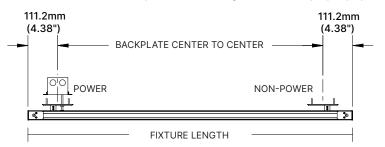

Backplates are not adjustable. Use rectangular single gang electrical boxes, installed horizontally. Hold the fixture up to the wall and check to make sure canopies and mounting hardware are properly spaced on the mounting surface for final installation.

| Wall Mount Canopy Location |                            |
|----------------------------|----------------------------|
| Fixture Length (Actual)    | Backplate Center to Center |
| 1220mm (48.00")            | 997mm (39.25")             |
| 1830mm (71.69")            | 1598.5mm (62.94")          |
| 2440mm (95.39")            | 2200.5mm (86.64")          |