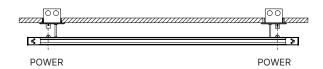

Depending on your fixture specifications, there may be the need for (2) electrical boxes. Follow Step 2-3 for each mounting location if needed. Connect power to the Driver Box.