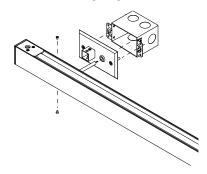

Feed the Power Cable from the fixture through the Backplate Assembly and make the DC wire connections. Refer to the wiring diagram.

Secure the Backplate Assembly to the electrical box while feeding the power cable through the Backplate Engage both projection arms with the brackets located on the fixture and secure with provided screws.

Depending on your fixture specifications, there may be the need for (2) electrical boxes. Follow Step 2-3 for each mounting location if needed. Connect power to the Driver Box.