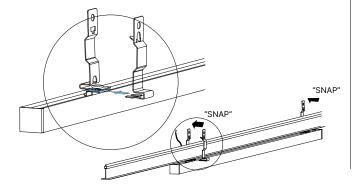

Mounting clips are adjustable. Locate a secured stud when possible for each bracket and mark the locations.

Secure the mounting clips to the mounting surface with the appropriate hardware.

3

Install the remote driver Box. Raise the fixture to the mounting surface and connect the wires to an approved power source or Driver Box. Refer to the wiring diagram.

4

Raise the fixture and engage the mounting clips. The fixture will click when properly seated.

Final Installation

The fixture comes fully assembled with TBar clips for your grid ceiling framework, if specified.

Bring fixture up to the desired location on the TBar. Allow wires to pass through framework.

Engage the TBar clips by inserting the loose clip below the clip base that is mounted to the fixture. The clips will SNAP when fully engaged.

Secure the fixture to an appropriate structural support beam or hanger.

Locate and install the remote driver. Connect the fixtures DC cables to the Driver box. Connect AC power to the driver. Refer to the wiring diagram.