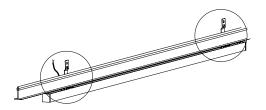

Mounting clips are adjustable. Locate a secured stud when possible for each bracket and mark the locations.

Secure the mounting clips to the mounting surface with the appropriate hardware.

3

Install the remote driver Box. Raise the fixture to the mounting surface and connect the wires to an approved power source or Driver Box. Refer to the wiring diagram.

4

Raise the fixture and engage the mounting clips. The fixture will click when properly seated.

Final Installation