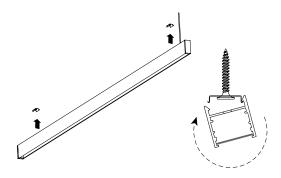

Mounting clips are adjustable. Locate a secured stud when possible for each bracket and mark the locations.

Secure the mounting clips to the mounting surface with the appropriate hardware.

3

Install the remote driver Box. Raise the fixture to the mounting surface and connect the wires to an approved power source or Driver Box. Refer to the wiring diagram.

4

Raise the fixture and engage the mounting clips. The fixture will click when properly seated.

Final Installation