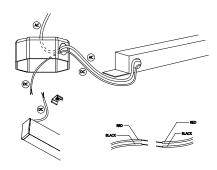

Mounting clips are adjustable. Locate a secured stud when possible for each bracket and mark the locations.

Secure the mounting clips to the mounting surface with the appropriate hardware.

3

Install the remote driver Box. Raise the fixture to the mounting surface and connect the wires to an approved power source or Driver Box. Refer to the wiring diagram.

Secure the fixture to an appropriate structural support beam or hanger.

Locate and install the remote driver. Connect the fixtures DC cables to the Driver box. Connect AC power to the driver. Refer to the wiring diagram.

### Wiring Diagram