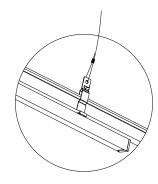

Mounting clips are adjustable. Locate a secured stud when possible for each bracket and mark the locations.

Secure the mounting clips to the mounting surface with the appropriate hardware.

3

Install the remote driver Box. Raise the fixture to the mounting surface and connect the wires to an approved power source or Driver Box. Refer to the wiring diagram.

4

Raise the fixture and engage the mounting clips. The fixture will click when properly seated.

Final Installation