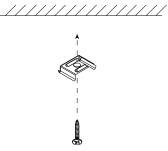

Mounting clips are adjustable. Locate a secured stud when possible for each bracket and mark the locations.

Secure the mounting clips to the mounting surface with the appropriate hardware.

3

Install the remote driver Box. Raise the fixture to the mounting surface and connect the wires to an approved power source or Driver Box. Refer to the wiring diagram.