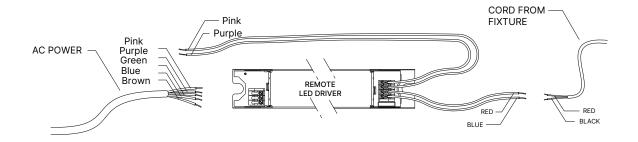

Mounting clips are adjustable. Locate a secured stud when possible for each bracket and mark the locations.

Secure the mounting clips to the mounting surface with the appropriate hardware.

3

Install the remote driver Box. Raise the fixture to the mounting surface and connect the wires to an approved power source or Driver Box. Refer to the wiring diagram.

Secure the fixture to an appropriate structural support beam or hanger.

Locate and install the remote driver. Connect the fixtures DC cables to the Driver box. Connect AC power to the driver. Refer to the wiring diagram.

### Wiring Diagram