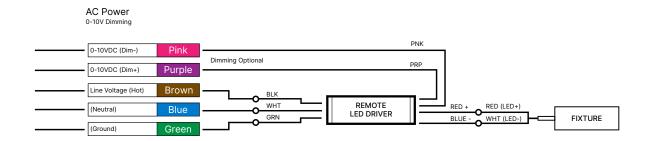

Mounting clips are adjustable. Locate a secured stud when possible for each bracket and mark the locations.

Secure the mounting clips to the mounting surface with the appropriate hardware.

3

Install the remote driver Box. Raise the fixture to the mounting surface and connect the wires to an approved power source or Driver Box. Refer to the wiring diagram.

Secure the fixture to an appropriate structural support beam or hanger.

Locate and install the remote driver. Connect the fixtures DC cables to the Driver box. Connect AC power to the driver. Refer to the wiring diagram.

### Wiring Diagram