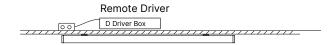

Mounting clips are adjustable. Locate a secured stud when possible for each bracket and mark the locations.

Secure the mounting clips to the mounting surface with the appropriate hardware.

3

Install the remote driver Box. Raise the fixture to the mounting surface and connect the wires to an approved power source or Driver Box. Refer to the wiring diagram.

Secure the fixture to an appropriate structural support beam or hanger.

Locate and install the remote driver. Connect the fixtures DC cables to the Driver box. Connect AC power to the driver. Refer to the wiring diagram.

#### Driver