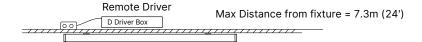

Mounting clips are adjustable. Locate a secured stud when possible for each bracket and mark the locations.

Secure the mounting clips to the mounting surface with the appropriate hardware.

3

Install the remote driver Box. Raise the fixture to the mounting surface and connect the wires to an approved power source or Driver Box. Refer to the wiring diagram.

Secure the fixture to an appropriate structural support beam or hanger.

Locate and install the remote driver. Connect the fixtures DC cables to the Driver box. Connect AC power to the driver. Refer to the wiring diagram.

### Wiring Diagram

#### Driver