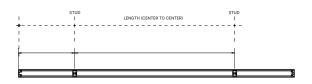

Mounting clips are adjustable. Locate a secured stud when possible for each bracket and mark the locations.

Secure the mounting clips to the mounting surface with the appropriate hardware.

3

Install the remote driver Box. Raise the fixture to the mounting surface and connect the wires to an approved power source or Driver Box. Refer to the wiring diagram.