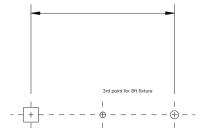

Mark hole locations on the installation surface matching locations of the mounting hardware. Adjust cables to desired length and cut if needed.

| Suspension Distance (Center to Center) |                                  |
|----------------------------------------|----------------------------------|
| Fixture Length (Nominal)               | Hole Distance                    |
| 1220mm (4'), 2 points                  | 1204mm (47.4")                   |
| 1830mm (6'), 2 points                  | 1813.5mm (71.4")                 |
| 2440mm (8'), 3 points                  | 2423mm (95.4")<br>1204mm (47.7") |