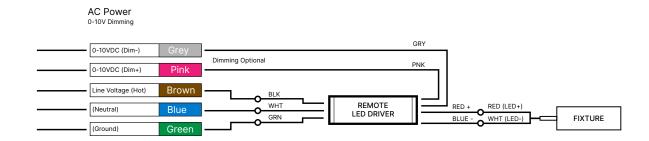

Locate and install the remote driver. Feed the AC and DC cables to the Junction box. Feed the fixture cables through the Ceiling Gripper/Canopy and connect to the driver box. If your fixture has an Indirect light source, chose the correct driver for each power cord. Secure canopy. Refer to the wiring diagram.

# Wiring Diagram

## Driver