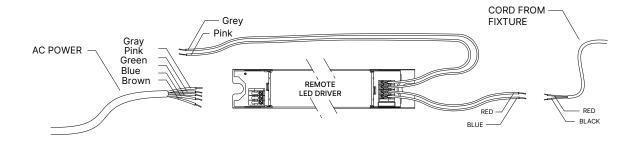

Locate and install the remote driver. Feed the AC and DC cables to the Junction box. Feed the fixture cables through the Ceiling Gripper/Canopy and connect to the driver box. If your fixture has an Indirect light source, chose the correct driver for each power cord. Secure canopy. Refer to the wiring diagram.

## Driver