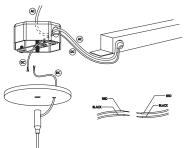

Locate and install the remote driver. Feed the AC and DC cables to the Junction box. Feed the fixture cables through the Ceiling Gripper/Canopy and connect to the driver box. If your fixture has an Indirect light source, chose the correct driver for each power cord. Secure canopy. Refer to the wiring diagram.

# Wiring Diagram