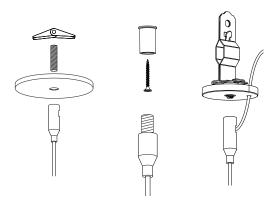

Locate and install the remote driver. Feed the AC and DC cables to the Junction box. Feed the fixture cables through the Ceiling Gripper/Canopy and connect to the driver box. If your fixture has an Indirect light source, chose the correct driver for each power cord. Secure canopy. Refer to the wiring diagram.

Fasten the fixture's non-power cable to the mounting surface using hardware rated for your application.