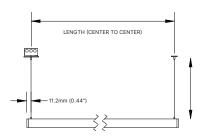

Mark hole locations on the installation surface matching locations of the mounting hardware. Adjust cables to desired length and cut if needed.

| Suspension Distance (Center to Center) |                                  |
|----------------------------------------|----------------------------------|
| Fixture Length (Nominal)               | Hole Distance                    |
| 1220mm (4'), 2 points                  | 1204mm (47.4")                   |
| 1830mm (6'), 2 points                  | 1813.5mm (71.4")                 |
| 2440mm (8'), 3 points                  | 2423mm (95.4")<br>1204mm (47.7") |