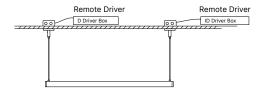

Locate and install the remote driver. Feed the AC and DC cables to the Junction box. Feed the fixture cables through the Ceiling Gripper/Canopy and connect to the driver box. If your fixture has an Indirect light source, chose the correct driver for each power cord. Secure canopy. Refer to the wiring diagram.