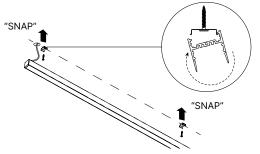

Remote Driver

D Driver Box

Raise the fixture to the mounting surface and engage the mounting clips. The fixture will click when properly seated.