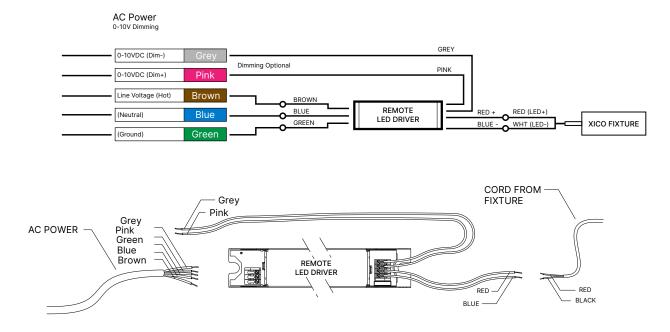

a secured stud when possible for each bracket. Using a straight edge, mark the locations for each mounting clip.





Secure the mounting clips to the mounting surface with the appropriate hardware.



5

Locate and install the remote driver box. Raise the fixture to the mounting surface and connect the wires to an approved power source or Driver Box. Refer to the wiring diagram.



Final installation. Refer to page 2 for wiring diagram.

Remote Driver

D Driver Box



Raise the fixture to the mounting surface and engage the mounting clips. The fixture will click when properly seated.



#### **Care Instructions:**

Wipe with a soft cloth only. Always avoid using harsh chemicals and/or cleaners.



Max Distance from fixture = 7.3m

# LUMAERA MidiSQ Surface

## Wiring Diagram

### Driver