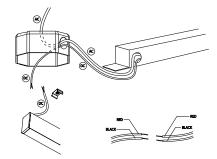

5

Locate and install the remote driver box. Raise the fixture to the mounting surface and connect the wires to an approved power source or Driver Box. Refer to the wiring diagram.

Final installation. Refer to page 2 for wiring diagram.

Remote Driver

D Driver Box

Raise the fixture to the mounting surface and engage the mounting clips. The fixture will click when properly seated.