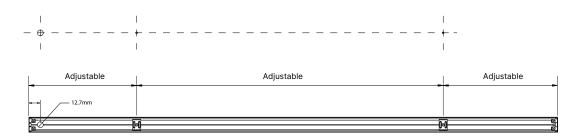

Mounting clips are adjustable. Locate a secured stud when possible for each bracket. Using a straight edge, mark the locations for each mounting clip.

Secure the mounting clips to the mounting surface with the appropriate hardware.