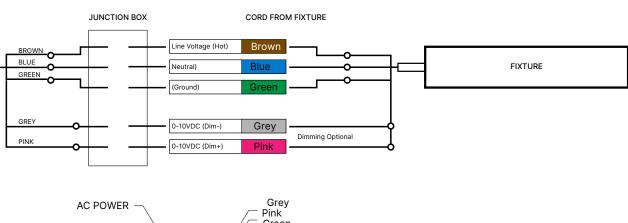

Feed the Power Cable from the fixture through the Backplate Assembly and make the AC wire connections. Refer to the wiring diagram.

Secure the Backplate Assembly to the electrical box while feeding the power cable through the Backplate Engage both projection arms with the brackets located on the fixture and secure with provided screws.

### Wiring Diagram