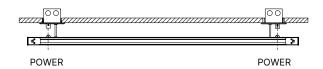

Backplates are not adjustable. Use rectangular single gang electrical boxes, installed horizontally. Hold the fixture up to the wall and check to make sure canopies and mounting hardware are properly spaced on the mounting surface for final installation.

| Wall Mount Canopy Location |                            |
|----------------------------|----------------------------|
| Fixture Length             | Backplate Center to Center |
| 1220mm (4')                | 990.5mm                    |
| 1830mm (6')                | 1594mm                     |
| 2440mm (8')                | 2199mm                     |

Depending on your fixture specifications, there may be the need for (2) electrical boxes. Follow Step 2-3 for each mounting location if needed. Connect power to the Driver Box.