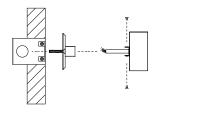

Backplates are not adjustable. Use rectangular single gang electrical boxes, installed horizontally. Hold the fixture up to the wall and check to make sure canopies and mounting hardware are properly spaced on the mounting surface for final installation.

Feed the Power Cable from the fixture through the Backplate Assembly and make the AC wire connections. Refer to the wiring diagram.

Secure the Backplate Assembly to the electrical box while feeding the power cable through the Backplate Engage both projection arms with the brackets located on the fixture and secure with provided screws.