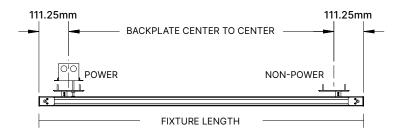

Backplates are not adjustable. Use rectangular single gang electrical boxes, installed horizontally. Hold the fixture up to the wall and check to make sure canopies and mounting hardware are properly spaced on the mounting surface for final installation.

| Wall Mount Canopy Location |                            |
|----------------------------|----------------------------|
| Fixture Length             | Backplate Center to Center |
| 1220mm (4')                | 990.5mm                    |
| 1830mm (6')                | 1594mm                     |
| 2440mm (8')                | 2199mm                     |