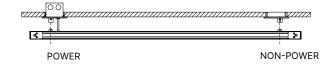

Backplates are not adjustable. Use rectangular single gang electrical boxes, installed horizontally. Hold the fixture up to the wall and check to make sure canopies and mounting hardware are properly spaced on the mounting surface for final installation.

| Wall Mount Canopy Location |                            |
|----------------------------|----------------------------|
| Fixture Length             | Backplate Center to Center |
| 1220mm (4')                | 990.5mm                    |
| 1830mm (6')                | 1594mm                     |
| 2440mm (8')                | 2199mm                     |

Depending on your fixture specifications, there may be the need for (2) electrical boxes. Follow Step 2-3 for each mounting location if needed. Connect power to the Driver Box.