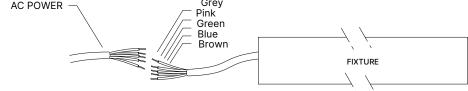

Feed the Power Cable from the fixture through the Backplate Assembly and make the AC wire connections. Refer to the wiring diagram.

Secure the Backplate Assembly to the electrical box while feeding the power cable through the Backplate Engage both projection arms with the brackets located on the fixture and secure with provided screws.

### Wiring Diagram