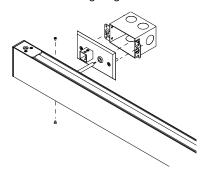

Feed the Power Cable from the fixture through the Backplate Assembly and make the AC wire connections. Refer to the wiring diagram.

Secure the Backplate Assembly to the electrical box while feeding the power cable through the Backplate Engage both projection arms with the brackets located on the fixture and secure with provided screws.

Depending on your fixture specifications, there may be the need for (2) electrical boxes. Follow Step 2-3 for each mounting location if needed. Connect power to the Driver Box.