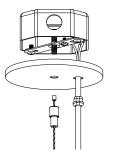

Fasten the Aircraft Grippers to the fixture.

Attach the Aircraft cable to the Grippers. Feed the AC and Aircraft cables through the canopy and connect to the Junction box. Refer to the wiring diagram.

Fasten the non-power end of the fixture to the mounting surface using the hardware rated for your application.