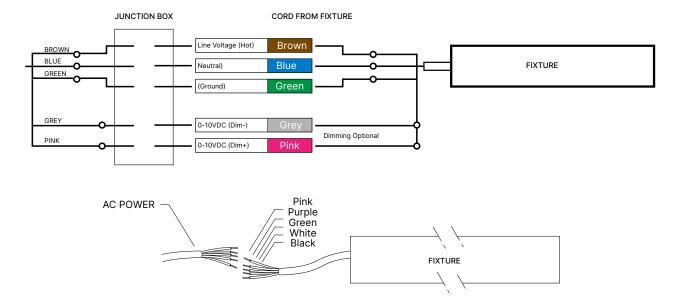

systems and should be installed by a qualified electrician. If not qualified, **DO NOT ATTEMPT INSTALLATION.** 



Raise powered end fixture (with joiner) to jbox and secure to mounting surface. Do not fully tighten the cable gripper at the joiner (open end).





Raise the non-powered fixture to the ceiling and secure with aircraft cable kit. Join internal quick connects and fit inside fixture as you slide the fixtures together using the joiner bracket.





Tighten the cable gripper and screw to the fixture bodies. Foam inserts are in place to reduce light leak.







Snap the lens(es) into fixture body.



#### **Care Instructions:**

Wipe with a soft cloth only. Always avoid using harsh chemicals and/or cleaners.



# LUMAERA MidiBM Pendant

## Wiring Diagram

AC Power 0-10V Dimming