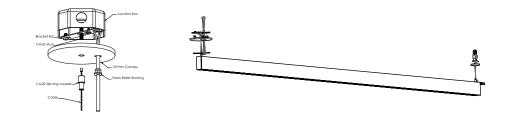

Mark hole locations on the installation surface matching locations of the mounting hardware. Adjust cables to desired length and cut if needed.

| Suspension Distance (Center to Center) |               |
|----------------------------------------|---------------|
| Fixture Length (Nominal)               | Hole Distance |
| 1220mm (4'), 2 points                  | 1166mm        |
| 1830mm (6') 2 points                   | 1770mm        |
| 2440mm (8'), 2 points                  | 2375mm        |

Fasten the Aircraft Grippers to the fixture.

Attach the Aircraft cable to the Grippers. Feed the AC and Aircraft cables through the canopy and connect to the Junction box. Refer to the wiring diagram.

Fasten the non-power end of the fixture to the mounting surface using the hardware rated for your application.

## Wiring Diagram

AC Power 0-10V Dimming