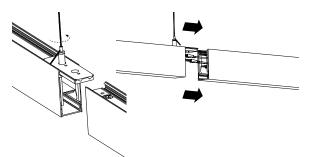

Raise powered end fixture (with joiner) to jbox and secure to mounting surface. Do not fully tighten the cable gripper at the joiner (open end).

Raise the non-powered fixture to the ceiling and secure with aircraft cable kit. Join internal quick connects and fit inside fixture as you slide the fixtures together using the joiner bracket.

Tighten the cable gripper and screw to the fixture bodies. Foam inserts are in place to reduce light leak.

Snap the lens(es) into fixture body.