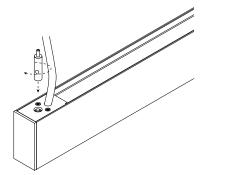

Fasten the Aircraft Grippers to the fixture.

Attach the Aircraft cable to the Grippers. Feed the AC and Aircraft cables through the canopy and connect to the Junction box. Refer to the wiring diagram.

Fasten the non-power end of the fixture to the mounting surface using the hardware rated for your application.