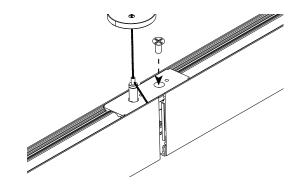

Mark hole locations on the installation surface matching locations of the mounting hardware. Adjust cables to desired length and cut if needed.

| Suspension Distance (Center to Center) |               |
|----------------------------------------|---------------|
| Fixture Length (Nominal)               | Hole Distance |
| 1220mm (4'), 2 points                  | 1166mm        |
| 1830mm (6') 2 points                   | 1770mm        |
| 2440mm (8'), 2 points                  | 2375mm        |

Fasten the Aircraft Grippers to the fixture.

Attach the Aircraft cable to the Grippers. Feed the AC and Aircraft cables through the canopy and connect to the Junction box. Refer to the wiring diagram.

Fasten the non-power end of the fixture to the mounting surface using the hardware rated for your application.