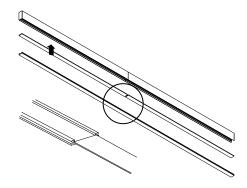

Raise powered end fixture (with joiner) to jbox and secure to mounting surface. Do not fully tighten the cable gripper at the joiner (open end).

Raise the non-powered fixture to the ceiling and secure with aircraft cable kit. Join internal quick connects and fit inside fixture as you slide the fixtures together using the joiner bracket.

Tighten the cable gripper and screw to the fixture bodies. Foam inserts are in place to reduce light leak.

Snap the lens(es) into fixture body.