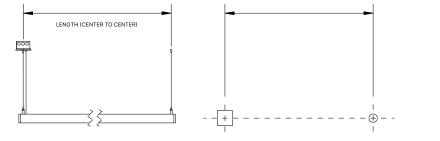

Mark hole locations on the installation surface matching locations of the mounting hardware. Adjust cables to desired length and cut if needed.

| Suspension Distance (Center to Center) |               |
|----------------------------------------|---------------|
| Fixture Length (Nominal)               | Hole Distance |
| 1220mm (4'), 2 points                  | 1166mm        |
| 1830mm (6') 2 points                   | 1770mm        |
| 2440mm (8'), 2 points                  | 2375mm        |