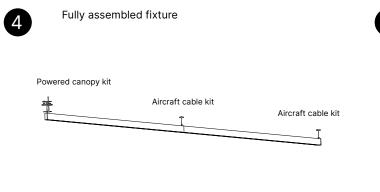

Fasten the Aircraft Grippers to the fixture.

Attach the Aircraft cable to the Grippers. Feed the AC and Aircraft cables through the canopy and connect to the Junction box. Refer to the wiring diagram.

Fasten the non-power end of the fixture to the mounting surface using the hardware rated for your application.