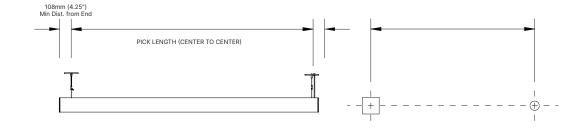

Mark hole locations on the installation surface, matching locations for the mounting hardware.

2

Secure the Non-Power Canopy Assemblies to the ceiling with the aircraft cable hanging freely. Wire the Power Feed End to the Jbox and secure the Canopy to the Jbox or Power Source. See wiring detail.