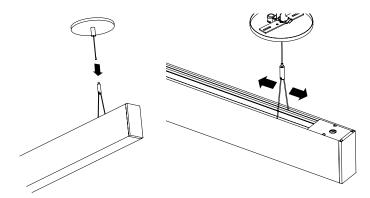

Non-Power

Check that power is OFF at the breaker.

Feed the Aircraft Cable through the gripper at each end of the fixture. The mounting cables can travel along the top of the fixture for install placement.

If the lens was removed during installation, replace the lens by snapping it back into the fixture. Restore Power.