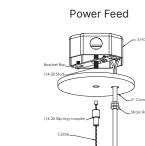

Mark hole locations on the installation surface, matching locations for the mounting hardware.

2

Secure the Non-Power Canopy Assemblies to the ceiling with the aircraft cable hanging freely. Wire the Power Feed End to the Jbox and secure the Canopy to the Jbox or Power Source. See wiring detail.

### Wiring Diagram

AC Power 0-10V Dimming