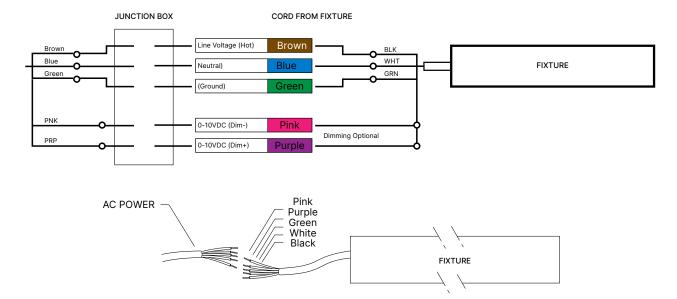

on the installation surface, matching locations for the mounting hardware.



2

Secure the Non-Power Canopy Assemblies to the ceiling with the aircraft cable hanging freely. Wire the Power Feed End to the Jbox and secure the Canopy to the Jbox or Power Source. See wiring detail.

Non-Power



Check that power is OFF at the breaker.



Feed the Aircraft Cable through the gripper at each end of the fixture. The mounting cables can travel along the top of the fixture for install placement.





If the lens was removed during installation, replace the lens by snapping it back into the fixture. Restore Power.



#### **Care Instructions:**

Wipe with a soft cloth only. Always avoid using harsh chemicals and/or cleaners.



# LUMAERA MaxBM51 Pendant

### Wiring Diagram

AC Power 0-10V Dimming