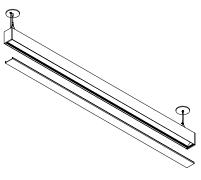

Mark hole locations on the installation surface, matching locations for the mounting hardware.

2

Secure the Non-Power Canopy Assemblies to the ceiling with the aircraft cable hanging freely. Wire the Power Feed End to the Jbox and secure the Canopy to the Jbox or Power Source. See wiring detail.

Non-Power

Check that power is OFF at the breaker.

Feed the Aircraft Cable through the gripper at each end of the fixture. The mounting cables can travel along the top of the fixture for install placement.