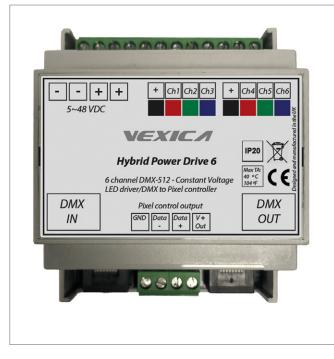

### Hybrid Drive 6 - 'All-in-One' LED Driver & Contoller

VEX-HYBRID-DRIVE-6

Hybrid Drive 6 is a versatile 'all-in-one' constant voltage LED driver that provides 6 channels of PWM output, from a supplied voltage range of 12-48VDC, or a DMX to SPI data conversion output to control dynamic pixel technology.

#### Features:

- 6 channels of PWM output
- Individually addressable DMX channels
- Control up to 170 RGB pixels
- Dimming range 0-100%
- Optimised thermal management
- RDM compatible configuration

### **CONTROL INFORMATION**

| Control Type (Input) | DMX-512 via RJ45       |
|----------------------|------------------------|
| Ouput 1: x6 PWM      | PWM on 6 channels      |
| Output 2: SPI Out    | Max 170 pixels via DMX |
| Setup                | RDM                    |