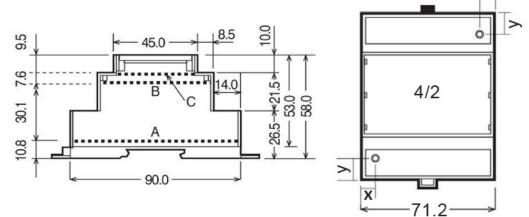

#### **PRODUCT DIMENSIONS**

| Max Height (mm)   | 90.0 |
|-------------------|------|
| Max Width (mm)    | 71.2 |
| Max Depth (mm)    | 58.0 |
| Weight (kg)       | 0.2  |
| Dimension Diagram |      |